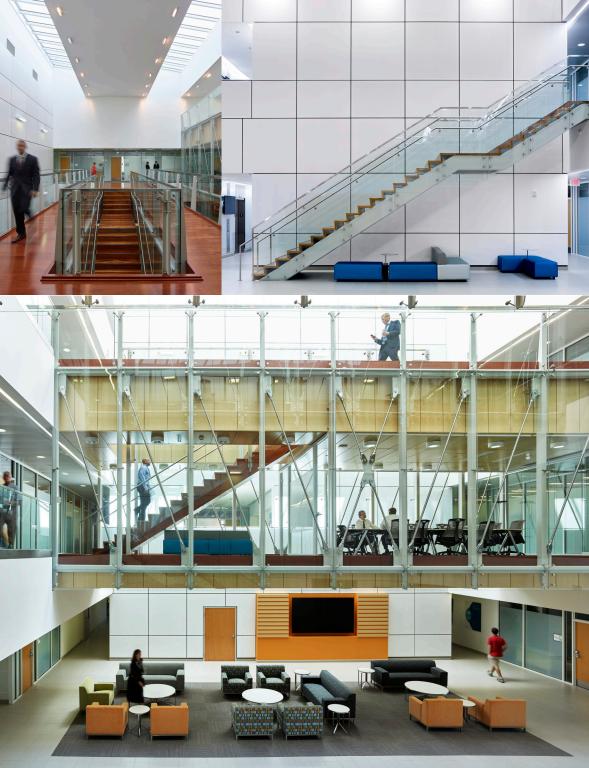

Step inside PORTAL and experience its contemporary aesthetic and dramatic 4-story atrium bound by offices, meeting rooms, and a café. Naturally lit community gathering spaces facilitate networking and idea exchange between entrepreneurs, researchers, and corporate innovators. But your connections won't stop there.