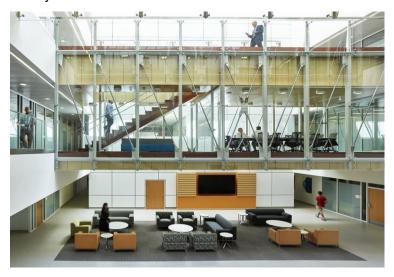

## Intelligent Partnership

**PORTAL Building** 

**UNC Charlotte** 

The PORTAL Building on the Charlotte Research Institute campus of UNC Charlotte was built to foster collaboration with industry. With flexible, built-out office suites in a "class-A" setting, with furniture and flexible lease terms, Redecam was able to move into a suite large enough for them to start quickly and easily. PORTAL is also adjacent to UNC Charlotte's College of Engineering with computational fluid dynamics analyses capabilities.